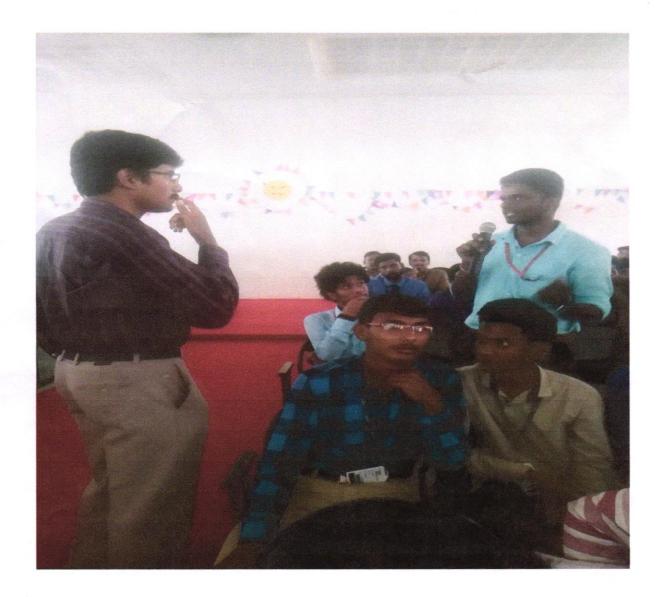

HoD

PRINCIPAL

Students are attending the Webinar "Soft Skills and Personality"

29.05.2020