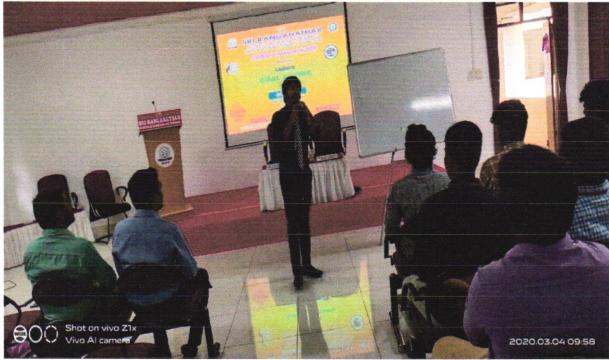

HoD

PRINCIPAL

Students are attending the Webinar "Soft Skills and Personality"

29.05.2020