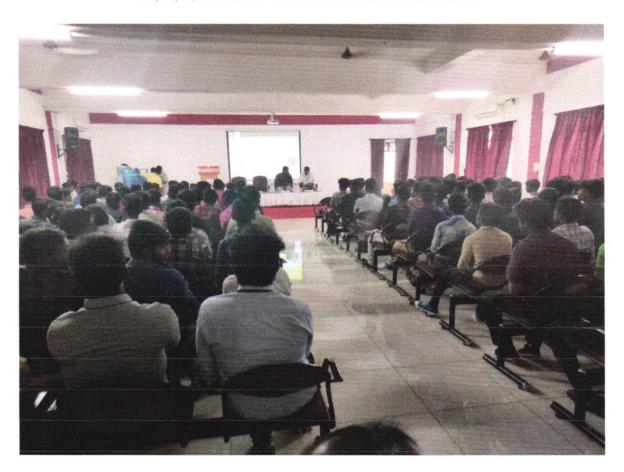

HoD

PRINCIPAL

Students are attending the Webinar "Soft Skills and Personality"

29.05.2020