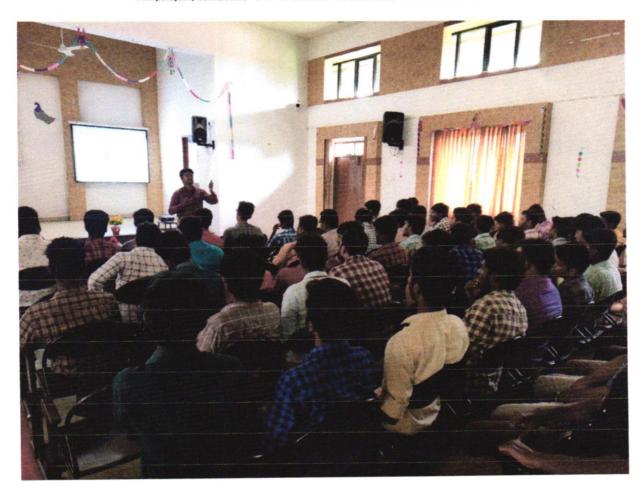

HoD

PRINCIPAL

Students are attending the Webinar "Soft Skills and Personality"

29.05.2020