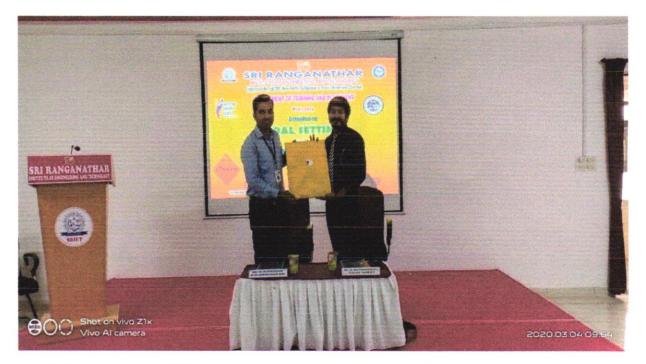

HoD

PRINCIPAL

Students are attending the Webinar "Soft Skills and Personality"

29.05.2020