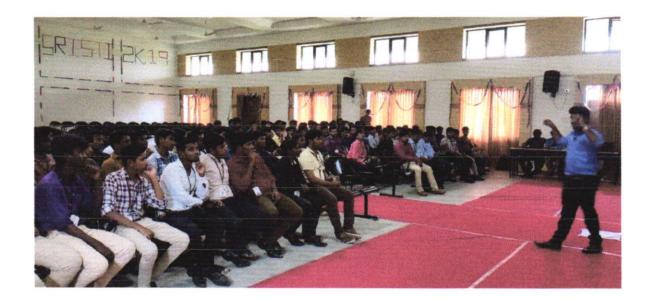

HoD

PRINCIPAL

Students are attending the Webinar "Soft Skills and Personality"

29.05.2020