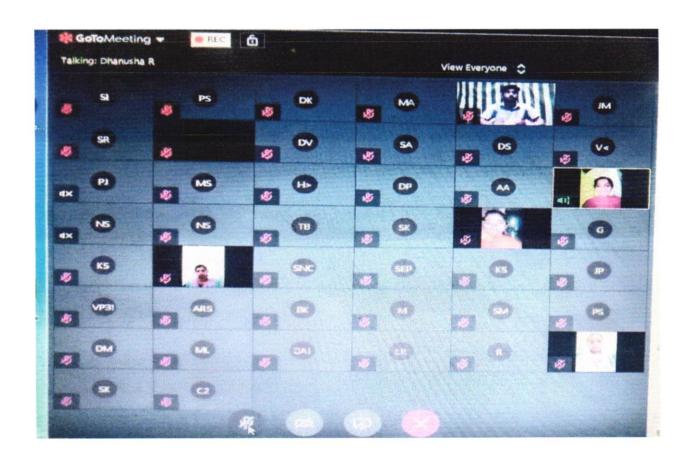

HoD

PRINCIPAL

Students are attending the Webinar "Soft Skills and Personality"

29.05.2020