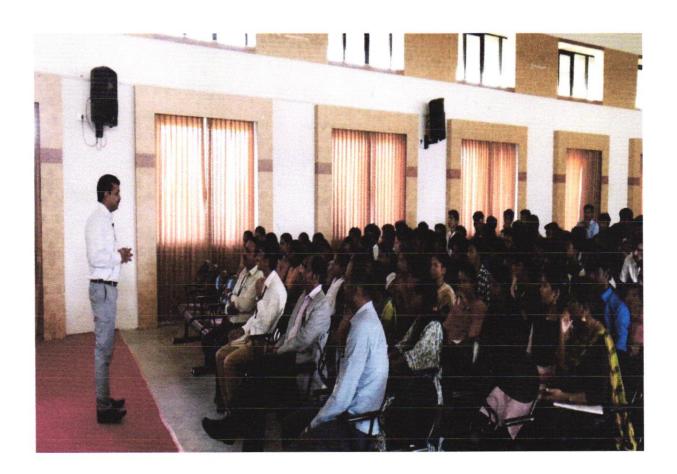

HoD

PRINCIPAL

Students are attending the Webinar "Soft Skills and Personality"

29.05.2020